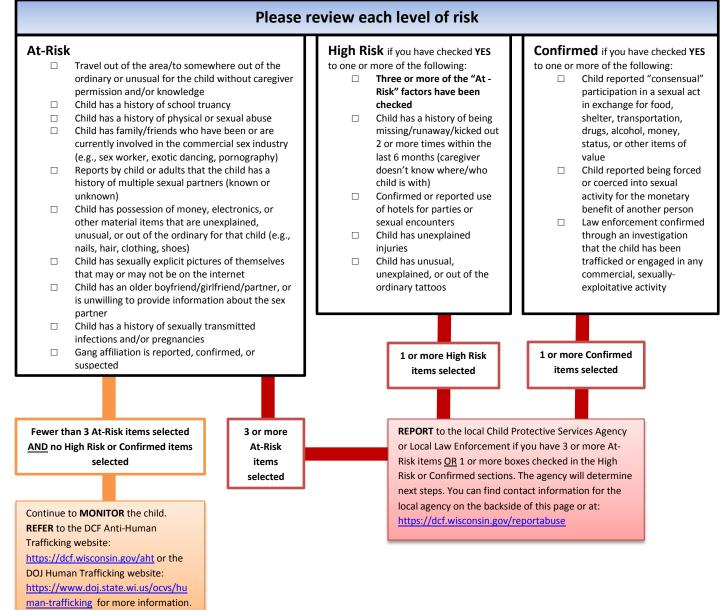

## Wisconsin Child Sex Trafficking and Exploitation Indicator and Response Guide

The Wisconsin Child Sex Trafficking and Exploitation Indicator and Response Guide should be consulted if you have concerns that a child or youth you have contact with is being sexually trafficked or exploited. Review the indicators in this guide and follow the directions for the appropriate response. This indicator and response guide also alerts the reader to indicators or potential red flags that should continue to be monitored.

<u>Mandated Reporters</u> are required to report suspected abuse or neglect of any child, including those that you may learn about through discussions with the child of concern (s.48.981(2) Wis. Stat.).

Sex trafficking and sexual exploitation are both forms of child abuse, even if the perpetrator is unrelated to the child. Although sex trafficking and sexual exploitation share similar elements, they have distinct differences, as noted below:

<u>Sex Trafficking of a Child</u> involves another person benefitting from forcing, defrauding, or coercing a child into a commercial sex act with another person (s.948.051 Wis. Stat.).

<u>Sexual Exploitation of a Child</u> involves forcing, defrauding, or coercing a child to engage in a sexually explicit way for the purposes of recording, displaying, and/or distributing the recording (<u>s.948.05 Wis.</u> Stat.).